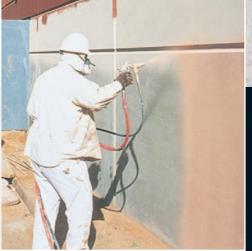

#### An Efficient Solution for Contractors

UltraCrete is the perfect aesthetic enhancement for tilt-up construction and other exterior masonry surfaces, leading to improved appearance and customer satisfaction. It is designed for easy-to spray application. Existing textured surfaces can be matched with UltraCrete, and you can get the color you need quickly, cutting scheduling problems.