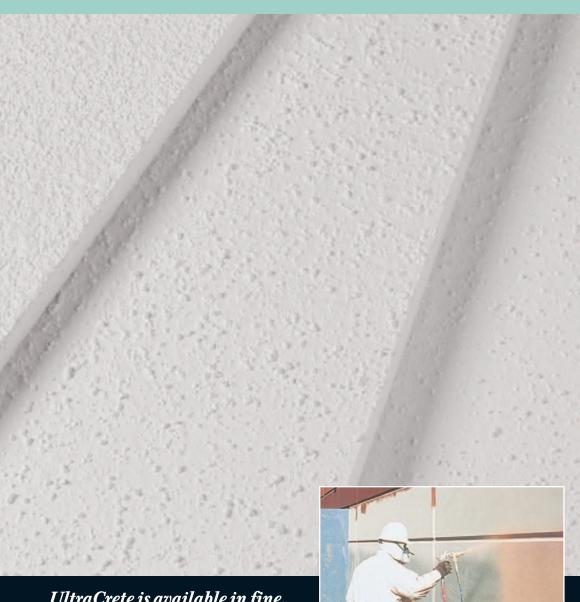

## ULTRACRETE Texture Coating

Ideal for enhancing tilt-up surfaces.

UltraCrete is available in fine, medium or extra coarse textures and a variety of store tint custom colors. The Solvent Borne formula is also available in a smooth finish.

## Hides surface irregularities and imperfections.

# ULTRACRETE Texture Coating

UltraCrete Texture Coating minimizes minor surface imperfections and irregularities.
Exterior masonry building surfaces can be visually enhanced quickly and easily.