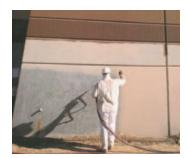

# ULTRACRETE Texture Coating

UltraCrete Texture Coating minimizes minor surface imperfections and irregularities.
Exterior masonry building surfaces can be visually enhanced quickly and easily.

#### An Efficient Solution for Contractors

UltraCrete is the perfect aesthetic enhancement for tilt-up construction and other exterior masonry surfaces, leading to improved appearance and customer satisfaction. It is designed for easy-to spray application. Existing textured surfaces can be matched with UltraCrete, and you can get the color you need quickly, cutting scheduling problems.